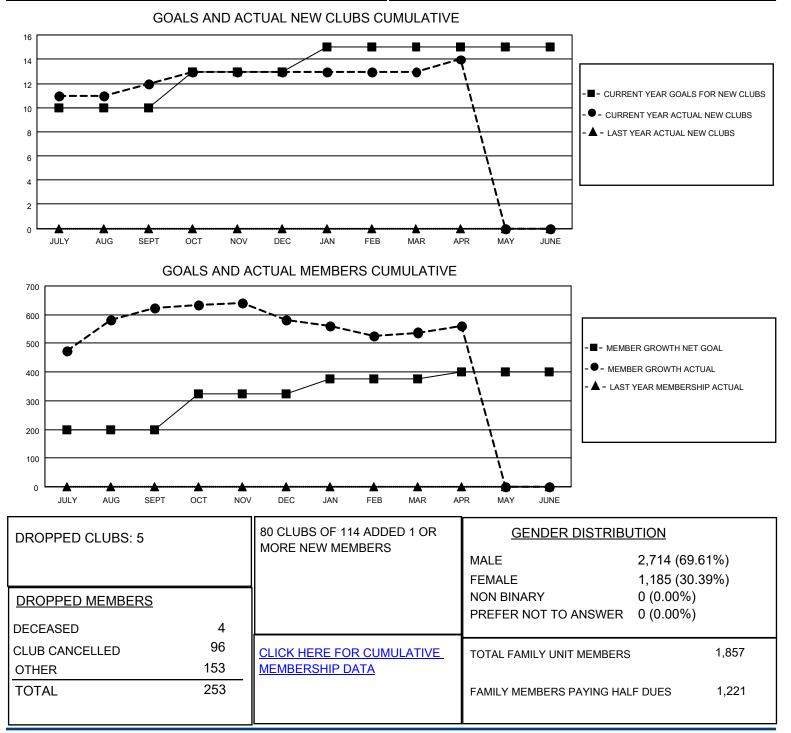

## LOCATION INDIA

District 322 F

Results as of: 4/30/2023

| Clubs                 |               |           |               | Members               |                         |                         |                                                    |
|-----------------------|---------------|-----------|---------------|-----------------------|-------------------------|-------------------------|----------------------------------------------------|
| RESULTS FOR 2022-2023 |               |           |               | RESULTS FOR 2022-2023 |                         |                         |                                                    |
| QUARTER               | NEW CLUB GOAL | NEW CLUBS | DROPPED CLUBS | QUARTER MEM           | IBER GROWTH NET<br>GOAL | MEMBER GROWTH<br>ACTUAL | DROPPED<br>MEMBERS ACTUAL<br>(including transfers) |
| JULY/AUG/SEPT         | 10            | 12        | 0             | JULY/AUG/SEPT         | 200                     | 672                     | 45                                                 |
| OCT/NOV/DEC           | 3             | 1         | 3             | OCT/NOV/DEC           | 125                     | 71                      | 108                                                |
| JAN/FEB/MAR           | 2             | 0         | 2             | JAN/FEB/MAR           | 50                      | 79                      | 92                                                 |
| APR/MAY/JUNE          | 0             | 1         | 0             | APR/MAY/JUNE          | 25                      | 32                      | 8                                                  |